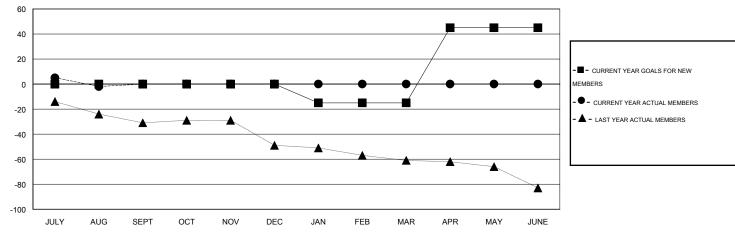

## GOALS AND ACTUAL MEMBERS CUMULATIVE

| DROPPED CLUBS: 0  DROPPED MEMBERS |    | 20 CLUBS OF 57 ADDED 1 OR MORE<br>NEW MEMBERS | GENDER DISTRIBUTION  MALE 1,209 (76  FEMALE 368 (23.3 |     |
|-----------------------------------|----|-----------------------------------------------|-------------------------------------------------------|-----|
| DECEASED                          | 10 | CLICK HERE FOR HEALTH                         |                                                       | 321 |
| CLUB CANCELLED                    | 0  | ASSESSMENT DATA                               | FAMILY UNIT MEMBERS                                   |     |
| OTHER                             | 39 |                                               | HEAD OF HOUSEHOLD                                     |     |
| TOTAL                             | 49 |                                               | NON-HEAD OF HOUSEHOLD                                 | 163 |